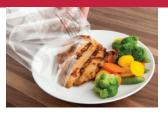

## **How to Heat Your Food:**

Place your meal • selections, still in the **4**• food for the bistro bag, on a plate in the microwave. Do not cut or poke holes in the bistro bag. This will reduce the steaming effect.

**3.** After heating, carefully open your bistro bag, eat, and enjoy!

>> CAUTION: Food, bags, and escaping steam may be hot! <<