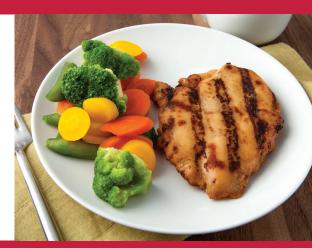

## **Heating** Instructions

\*All PTF food products are pre-cooked and simply require heating.

Personal Trainer Food™ delivers great tasting, nutritionally dense food, pre-cooked, in special bistro steamer bags requiring just a couple of minutes in a microwave.

## **How to Heat Your Food:**

Place your meal • selections, still in the **4**• food for the bistro bag, on a plate in the microwave. Do not cut or poke holes in the bistro bag. This will reduce the steaming effect.

Microwave your recommended length of time listed on the bistro bag.

Breakfast: 1.5-2 minutes

Meats & Vegetables (together): 3-4 minutes

\*Microwaves can varv so you may need to adjust your heating times.